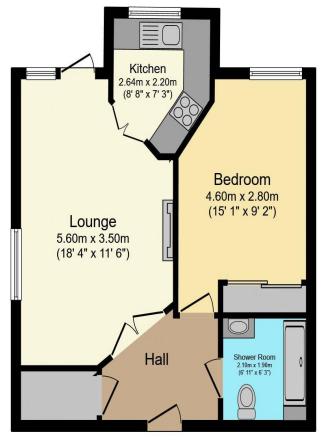

## Visit us at retirementhomesearch.co.uk

Total floor area 45.4 sq.m. (489 sq.ft.) approx

This floor plan is for illustrative purposes only. It is not drawn to scale. Any measurements, floor areas (including any total floor area), openings and orientation are approximate. No details are guaranteed, they cannot be relied upon for any purpose and they do not form part of any agreement. No liability is taken for any error, omission or misstatement. A party must rely upon its own inspection(s). Powered by www.focalagent.com